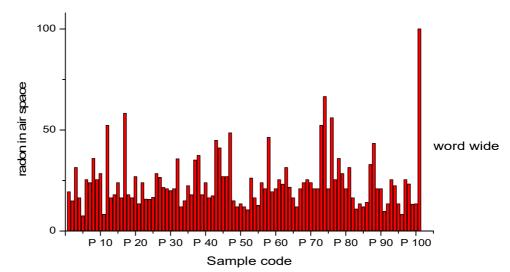

| <i>Doi:</i> https://doi.org/10.47011/17.3.12 |  |  |  |
|----------------------------------------------|--|--|--|
| Received on: 05/12/2022;                     |  |  |  |

Accepted on: 24/01/2023

**Abstract:** The radon concentration, specific activity of <sup>226</sup>Ra ( $C_{Ra}$ ), and <sup>238</sup>U concentrations ( $C_U$ ) in soil samples from 100 primary schools of Al-Najaf province, Iraq, were measured to determine the safety of students and staff using the CR-39 nuclear track detector based on the sealed can technique. The mean values of <sup>222</sup>Rn concentration in the air space of the container (C) and the soil sample ( $C_{Rn}$ ) were 23.53±1.149Bq/m3 and 960.38±47 Bq/m3, respectively. The mean values of  $C_{Ra}$  and  $C_U$  were 0.035±0.002 Bq/kg and 0.043±0.002 ppm, respectively. The <sup>222</sup>Rn,<sup>226</sup>Ra, and <sup>238</sup>U concentrations were lower than the worldwide level. Radiological parameters such as annual effective dose (AED) and radon exhalation rate per unit mass ( $E_M$ ) and per unit surface ( $E_S$ ) also were determined. The results indicate normal levels for these parameters, except for higher values of AED in some primary schools, according to UNSCEAR data.