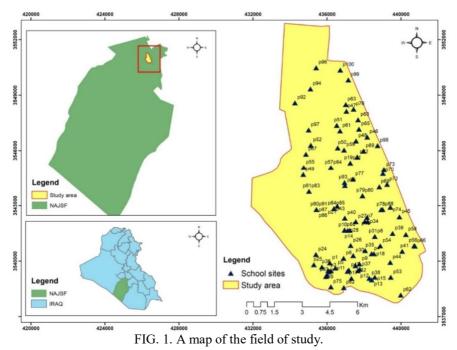

## 2. The Study Area

The studied area of Al Najaf (Fig. 1) is located in southwestern Iraq, about 160 km southwest of Baghdad. It is situated at the intersection of longitude 44019E and latitude 31059N with an elevation of 70 meters above sea level [3].

One hundred primary public schools within Najaf city were chosen to study the concentrations of <sup>222</sup>Rn, <sup>226</sup>Ra, and <sup>238</sup>U in the soil of these schools. The locations of these schools were identified using a GPS, as detailed in Table 1, and plotted using a GIS approach (ArcGIS 10.7.1.), as depicted in Fig. 1. Table 1 displays the chosen schools' names, locations, codes, types, dates of establishment, and coordinates.