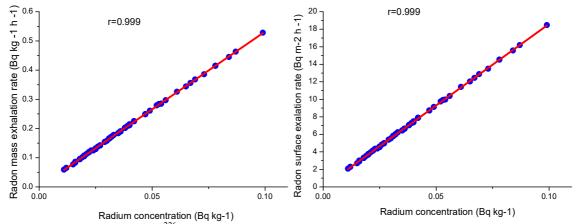

| <i>Doi:</i> https://doi.org/10.47011/17.3.12 |  |  |  |
|----------------------------------------------|--|--|--|
| Received on: 05/12/2022;                     |  |  |  |

Accepted on: 24/01/2023

**Abstract:** The radon concentration, specific activity of <sup>226</sup>Ra ( $C_{Ra}$ ), and <sup>238</sup>U concentrations ( $C_U$ ) in soil samples from 100 primary schools of Al-Najaf province, Iraq, were measured to determine the safety of students and staff using the CR-39 nuclear track detector based on the sealed can technique. The mean values of <sup>222</sup>Rn concentration in the air space of the container (C) and the soil sample ( $C_{Rn}$ ) were 23.53±1.149Bq/m3 and 960.38±47 Bq/m3, respectively. The mean values of  $C_{Ra}$  and  $C_U$  were 0.035±0.002 Bq/kg and 0.043±0.002 ppm, respectively. The <sup>222</sup>Rn,<sup>226</sup>Ra, and <sup>238</sup>U concentrations were lower than the worldwide level. Radiological parameters such as annual effective dose (AED) and radon exhalation rate per unit mass ( $E_M$ ) and per unit surface ( $E_S$ ) also were determined. The results indicate normal levels for these parameters, except for higher values of AED in some primary schools, according to UNSCEAR data.

In order to determine long-term mean radon concentrations that can be used as the baseline data, passive measuring techniques are required. These techniques have been demonstrated to be effective and suitable for identifying radon and its daughters in soil samples [7-9]. This research aimed to establish a baseline for the Al-Najaf province by measuring the alpha emitters <sup>222</sup>Rn, <sup>226</sup>Ra, and <sup>238</sup>U in soil samples taken from elementary schools. Values of radiological hazard indices like AED, E<sub>M</sub>, and E<sub>S</sub> were also investigated.