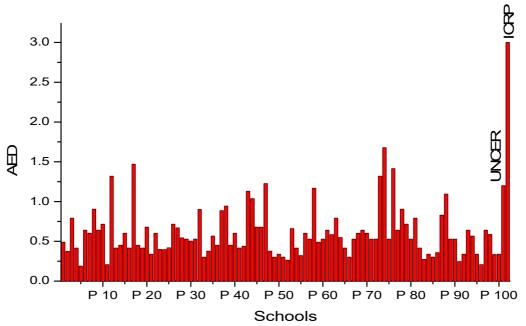

| <i>Doi:</i> https://doi.org/10.47011/17.3.12 |  |  |  |
|----------------------------------------------|--|--|--|
| Received on: 05/12/2022;                     |  |  |  |

Accepted on: 24/01/2023

**Abstract:** The radon concentration, specific activity of <sup>226</sup>Ra ( $C_{Ra}$ ), and <sup>238</sup>U concentrations ( $C_U$ ) in soil samples from 100 primary schools of Al-Najaf province, Iraq, were measured to determine the safety of students and staff using the CR-39 nuclear track detector based on the sealed can technique. The mean values of <sup>222</sup>Rn concentration in the air space of the container (C) and the soil sample ( $C_{Rn}$ ) were 23.53±1.149Bq/m3 and 960.38±47 Bq/m3, respectively. The mean values of  $C_{Ra}$  and  $C_U$  were 0.035±0.002 Bq/kg and 0.043±0.002 ppm, respectively. The <sup>222</sup>Rn,<sup>226</sup>Ra, and <sup>238</sup>U concentrations were lower than the worldwide level. Radiological parameters such as annual effective dose (AED) and radon exhalation rate per unit mass ( $E_M$ ) and per unit surface ( $E_S$ ) also were determined. The results indicate normal levels for these parameters, except for higher values of AED in some primary schools, according to UNSCEAR data.

In order to determine long-term mean radon concentrations that can be used as the baseline data, passive measuring techniques are required. These techniques have been demonstrated to be effective and suitable for identifying radon and its daughters in soil samples [7-9]. This research aimed to establish a baseline for the Al-Najaf province by measuring the alpha emitters <sup>222</sup>Rn, <sup>226</sup>Ra, and <sup>238</sup>U in soil samples taken from elementary schools. Values of radiological hazard indices like AED, E<sub>M</sub>, and E<sub>S</sub> were also investigated.