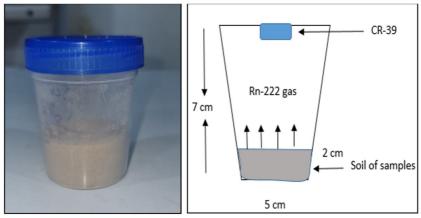

imes$  2.5 cm was fixed at the top of a plastic container. The containers were tightly sealed with covers for an exposure period to radon for 90 days.

After the exposure period, the detectors were removed from the containers and placed in a solution of 6.25N NaOH in a water bath at 98° C for one hour [5]. The detectors were then removed from the bath, properly rinsed, and cleaned using distilled water to remove digging leftovers from the surface. Following the chemical process, these detectors were dried and scanned with an optical microscope at a magnification of 400X to calculate the number of tracks per cm<sup>2</sup> for each detector according to the following equation [6].

The density of tracks 
$$(\rho) = \frac{number \ of \ tracks \ in \ sample}{Area \ of \ field \ view}$$
 (1)



FIG. 2. The radon dosimeter used in this study.

#### 3.1 Theoretical Considerations

The closed container's radon concentration (C) can be calculated as [7]:

$$C\left(\frac{Bq}{m^3}\right) = \frac{\rho}{KT} \tag{2}$$

where K represents the calibration factor for the CR-39 detector (K=  $0.28\pm0.043$  Track.cm<sup>-2</sup>/Bq.m<sup>-3.</sup>day). The calibration of the CR-39 detector was determined using a standard source of <sup>226</sup>Ra (radon source) with exposure times of 0.5, 1, 1.5, 2, 2.5, and 3 days. T is the exposure time (90 days).

The radon concentration  $(C_{Rn})$  in the soil samples can be calculated as [8]:

$$C_{Rn}\left(\frac{Bq}{m^3}\right) = \frac{C\,\lambda_{Rn}\,h\,T}{l}\tag{3}$$

where  $\lambda_{Rn}$  represents the radon decay constant, h is the distance b