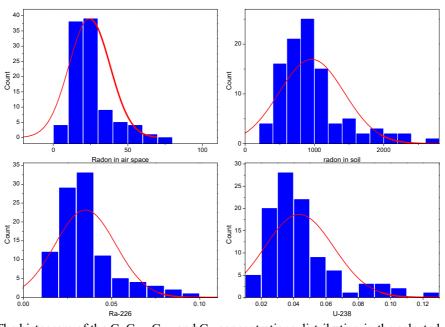

| <i>Doi:</i> https://doi.org/10.47011/17.3.12 |  |  |  |
|----------------------------------------------|--|--|--|
| Received on: 05/12/2022;                     |  |  |  |

Accepted on: 24/01/2023

**Abstract:** The radon concentration, specific activity of <sup>226</sup>Ra ( $C_{Ra}$ ), and <sup>238</sup>U concentrations ( $C_U$ ) in soil samples from 100 primary schools of Al-Najaf province, Iraq, were measured to determine the safety of students and staff using the CR-39 nuclear track detector based on the sealed can technique. The mean values of <sup>222</sup>Rn concentration in the air space of the container (C) and the soil sample ( $C_{Rn}$ ) were 23.53±1.149Bq/m3 and 960.38±47 Bq/m3, respectively. The mean values of  $C_{Ra}$  and  $C_U$  were 0.035±0.002 Bq/kg and 0.043±0.002 ppm, respectively. The <sup>222</sup>Rn,<sup>226</sup>Ra, and <sup>238</sup>U concentrations were lower than the worldwide level. Radiological parameters such as annual effective dose (AED) and radon exhalation rate per unit mass ( $E_M$ ) and per unit surface ( $E_S$ ) also were determined. The results indicate normal levels for these parameters, except for higher values of AED in some primary schools, according to UNSCEAR data.